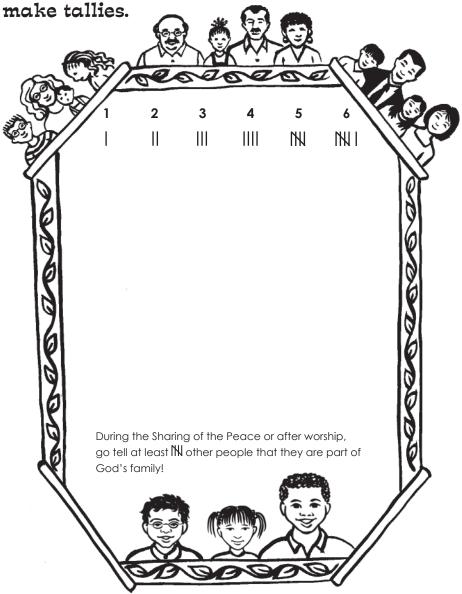

God's family is so big! You are part of God's family. Everyone who is at worship with you today is part of God's family too. Count how many members of God's family are at worship today.

Write down a tally of the number of people you count. See directions below on how to make tallies.