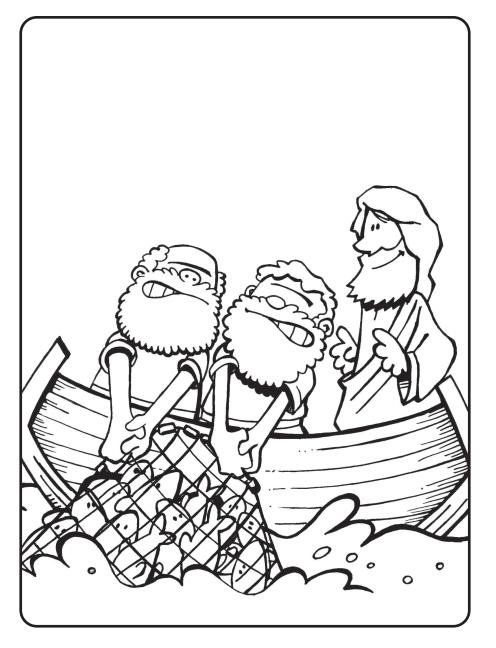

Today, you heard about the disciples. They were Jesus' followers. Look around you during worship. You'll see many more of Jesus' followers.

Some of Jesus' disciples were fishermen. Circle the fish that tells us what week of Epiphany it is. Color the rest of the fish in different colors.

"Let's catch people instead of fish."

Spark: Activate Faith Bulletin copyright © 2011 Sparkhouse. All rights reserved. May be reproduced for local use provided every copy carries this notice. EPIPHANY 3