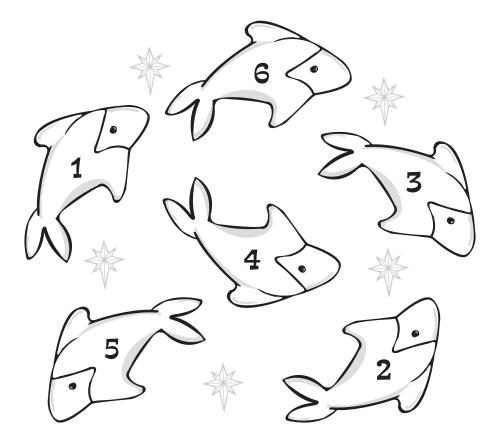

Some of Jesus' disciples were fishermen. Circle the fish that tells us what week of Epiphany it is. Color the rest of the fish in different colors.

"Let's catch people instead of fish."

Spark: Activate Faith Bulletin copyright © 2011 Sparkhouse. All rights reserved. May be reproduced for local use provided every copy carries this notice. EPIPHANY 3