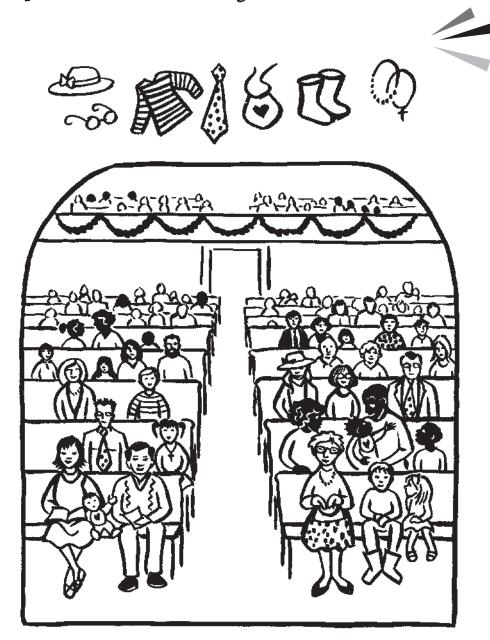

Jesus is God's Christmas gift to us. Jesus shows God's love for ALL people.

Find one or more people in this worship space who are wearing:

- Today is the 1st Sunday after Christmas.
- The color of the Christmas season is white.
- White reminds us of the **light** and **joy** of Jesus' birth.